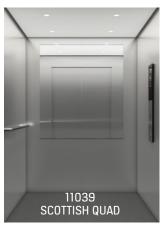

P63 Cottongrass White Painted

Scottish Quad Textured Stainless Steel

Flemish Linen Textured Stainless Steel

Local paint or

KSL

Duplex

TD4

RL12 Asturias Satin (F) Cottongrass White (P63)