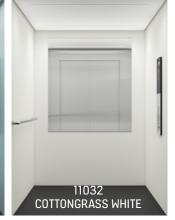

# MATERIALS AND ACCESSORIES

P62

Asturias Satin Brushed Stainless Steel

L209 Snowberry White Laminate Laminate

Natural Oak Laminate

P63 Cottongrass White Painted Steel

Quartz Gray Smart-surface

P63 Cottongrass White Painted

Scottish Quad Textured Stainless Steel

Flemish Linen Textured Stainless Steel

Local paint or

KSL

Duplex

TD4

RL12 Asturias Satin (F) Cottongrass White (P63)