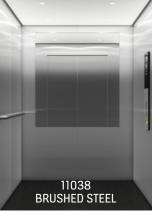

P63 Cottongrass White Painted

Scottish Quad Textured Stainless Steel

Flemish Linen Textured Stainless Steel

Local paint or

KSL

Duplex

TD4

RL12 Asturias Satin (F) Cottongrass White (P63)