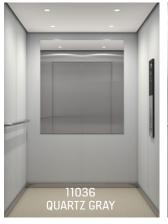

# MATERIALS AND ACCESSORIES

P62

Asturias Satin Brushed Stainless Steel

L209 Snowberry White Laminate Laminate

Natural Oak Laminate

P63 Cottongrass White Painted Steel

Quartz Gray Smart-surface