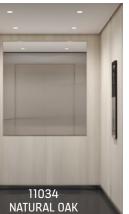

# MATERIALS AND ACCESSORIES

P62

Asturias Satin Brushed Stainless Steel

L209 Snowberry White Laminate Laminate

Natural Oak Laminate

P63 Cottongrass White Painted Steel

Quartz Gray Smart-surface

# WALL MATERIALS

P51 Misty Gray Painted Steel

Blue Reflection

L238 Warm Oak

L243 laminate

HR50

HR53

P51 Misty Gray

P63 Cottongrass White Painted

Scottish Quad Textured Stainless Steel

Flemish Linen Textured Stainless Steel

Local paint or

KSL

Duplex

TD4

RL12 Asturias Satin (F) Cottongrass White (P63)