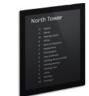

## TENANT DIRECTORIES

KSC 266

Brushed stainless tempered

Sizes:

CAR OPERATING PANEL (COP)

KSC 266:

KSC 286: Partial height, surface

mounted