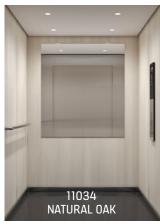

# MATERIALS AND ACCESSORIES

P62

Asturias Satin Brushed Stainless Steel

L209 Snowberry White Laminate Laminate

Natural Oak Laminate

P63 Cottongrass White Painted Steel

Quartz Gray Smart-surface

# WALL MATERIALS

P51 Misty Gray Painted Steel

Blue Reflection

L238 Warm Oak

L243 laminate

HR50

HR53

P51 Misty Gray

P63 Cottongrass White Painted

Scottish Quad Textured Stainless Steel

Flemish Linen Textured Stainless Steel

Local paint or

KSL

Duplex

TD4

RL12 Asturias Satin (F) Cottongrass White (P63)