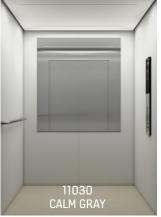

# WALL MATERIALS

P51 Misty Gray Painted Steel

Blue Reflection

L238 Warm Oak

L243 laminate

HR50

HR53

P51 Misty Gray