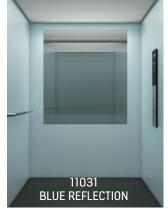

# MATERIALS AND ACCESSORIES

P62

Asturias Satin Brushed Stainless Steel

L209 Snowberry White Laminate Laminate

Natural Oak Laminate

P63 Cottongrass White Painted Steel

Quartz Gray Smart-surface

P63 Cottongrass White Painted

Scottish Quad Textured Stainless Steel

Flemish Linen Textured Stainless Steel

Local paint or

KSL

Duplex

TD4

RL12 Asturias Satin (F) Cottongrass White (P63)