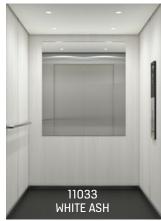

# MATERIALS AND ACCESSORIES

P62

Asturias Satin Brushed Stainless Steel

L209 Snowberry White Laminate Laminate

Natural Oak Laminate

P63 Cottongrass White Painted Steel

Quartz Gray Smart-surface

# WALL MATERIALS

P51 Misty Gray Painted Steel

Blue Reflection

L238 Warm Oak

L243 laminate

HR50

HR53

P51 Misty Gray

P63 Cottongrass White Painted

Scottish Quad Textured Stainless Steel

Flemish Linen Textured Stainless Steel

Local paint or

KSL

Duplex

TD4

RL12 Asturias Satin (F) Cottongrass White (P63)