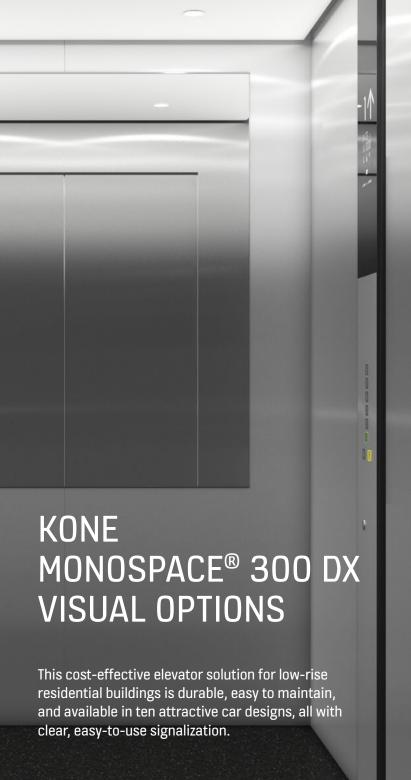

# MATERIALS AND ACCESSORIES

P62

Asturias Satin Brushed Stainless Steel

L209 Snowberry White Laminate Laminate

Natural Oak Laminate

P63 Cottongrass White Painted Steel

Quartz Gray Smart-surface

### **DOOR MATERIALS**

Asturias Satin Brushed Stainless Steel

**CEILING MATERIALS** 

Painted Steel

Steel

TS1

Zinc coated decopanels

# WALL MATERIALS

P51 Misty Gray Painted Steel

Blue Reflection

L238 Warm Oak

L243 laminate

HR50

HR53

P51 Misty Gray