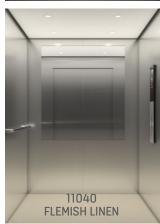

P63 Cottongrass White Painted

Scottish Quad Textured Stainless Steel

Flemish Linen Textured Stainless Steel

Local paint or

KSL

Duplex

TD4

RL12 Asturias Satin (F) Cottongrass White (P63)