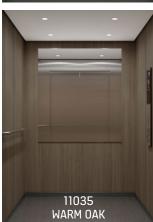

# WALL MATERIALS

P51 Misty Gray Painted Steel

Blue Reflection

L238 Warm Oak

L243 laminate

HR50

HR53

P51 Misty Gray